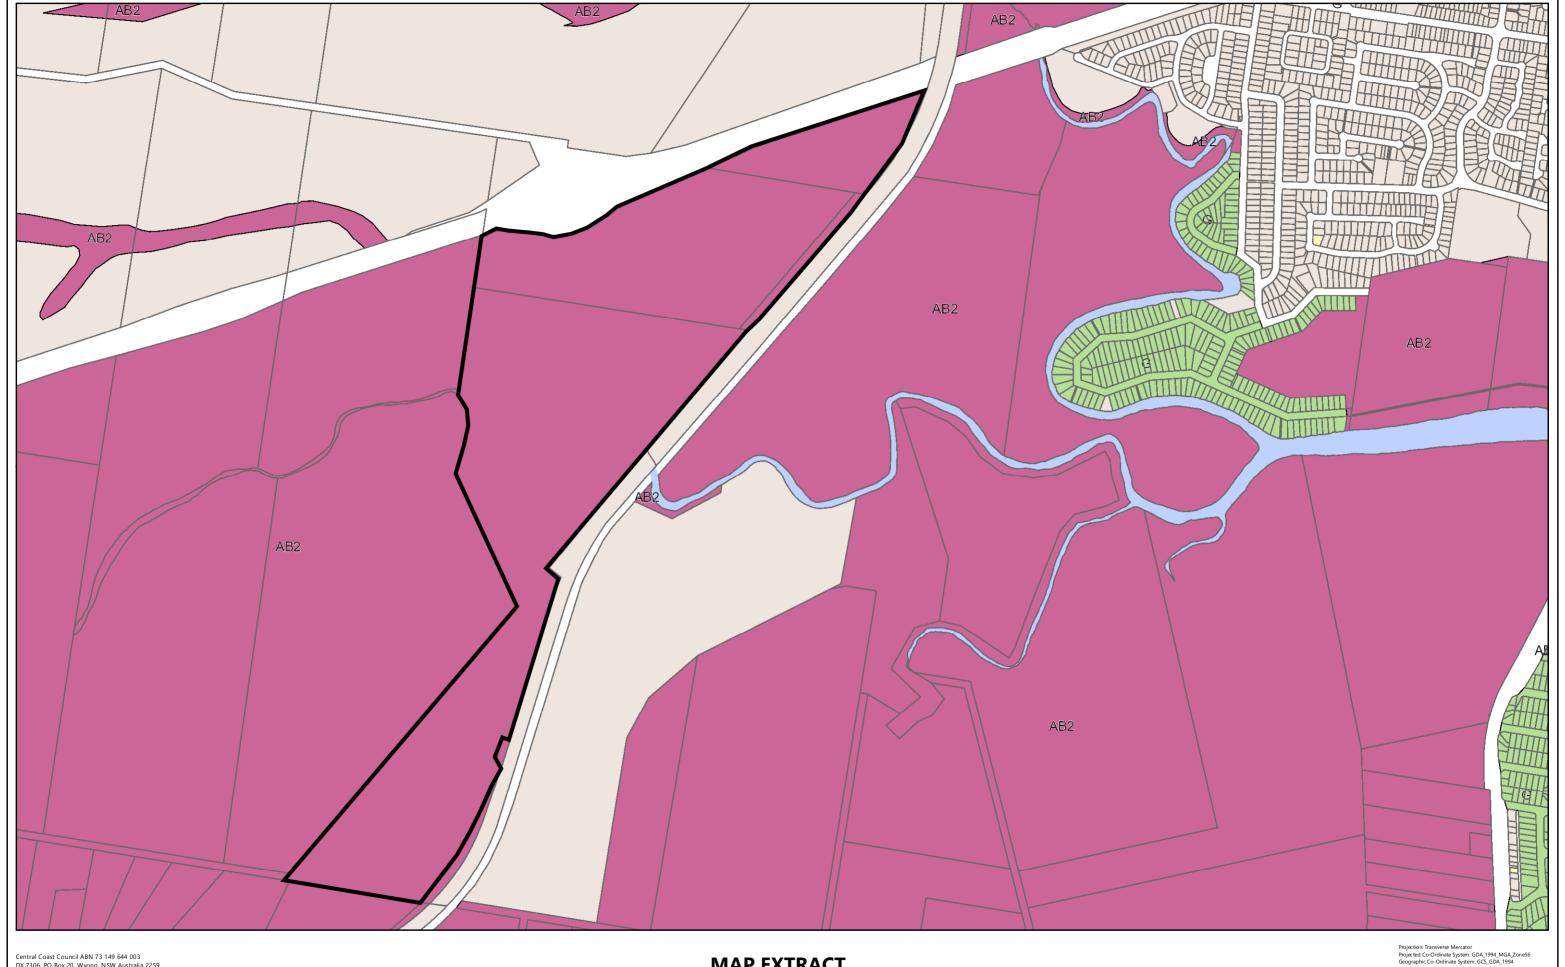

### Legend

450m2 (G)

40 ha (AB2)

## **MAP EXTRACT** Scale 1:10,000

Note: Data is not survey accurate. Scale is representation only.

©Central Coast Council 2016 ©Department of Finance and Services 2016 ©AUSIMAGE Sinclair Knight Merz Pty Ltd 2016

Base Cadastre is part of the Digital Cadastral Database supplied by the NSW Land and Property Information, (LPI), a division of the Department of Finance and Services. Any person whose legal rights may be affected, or intends to act on any cadastral information shown on this plan should verify such information by consulting the LPI before so acting