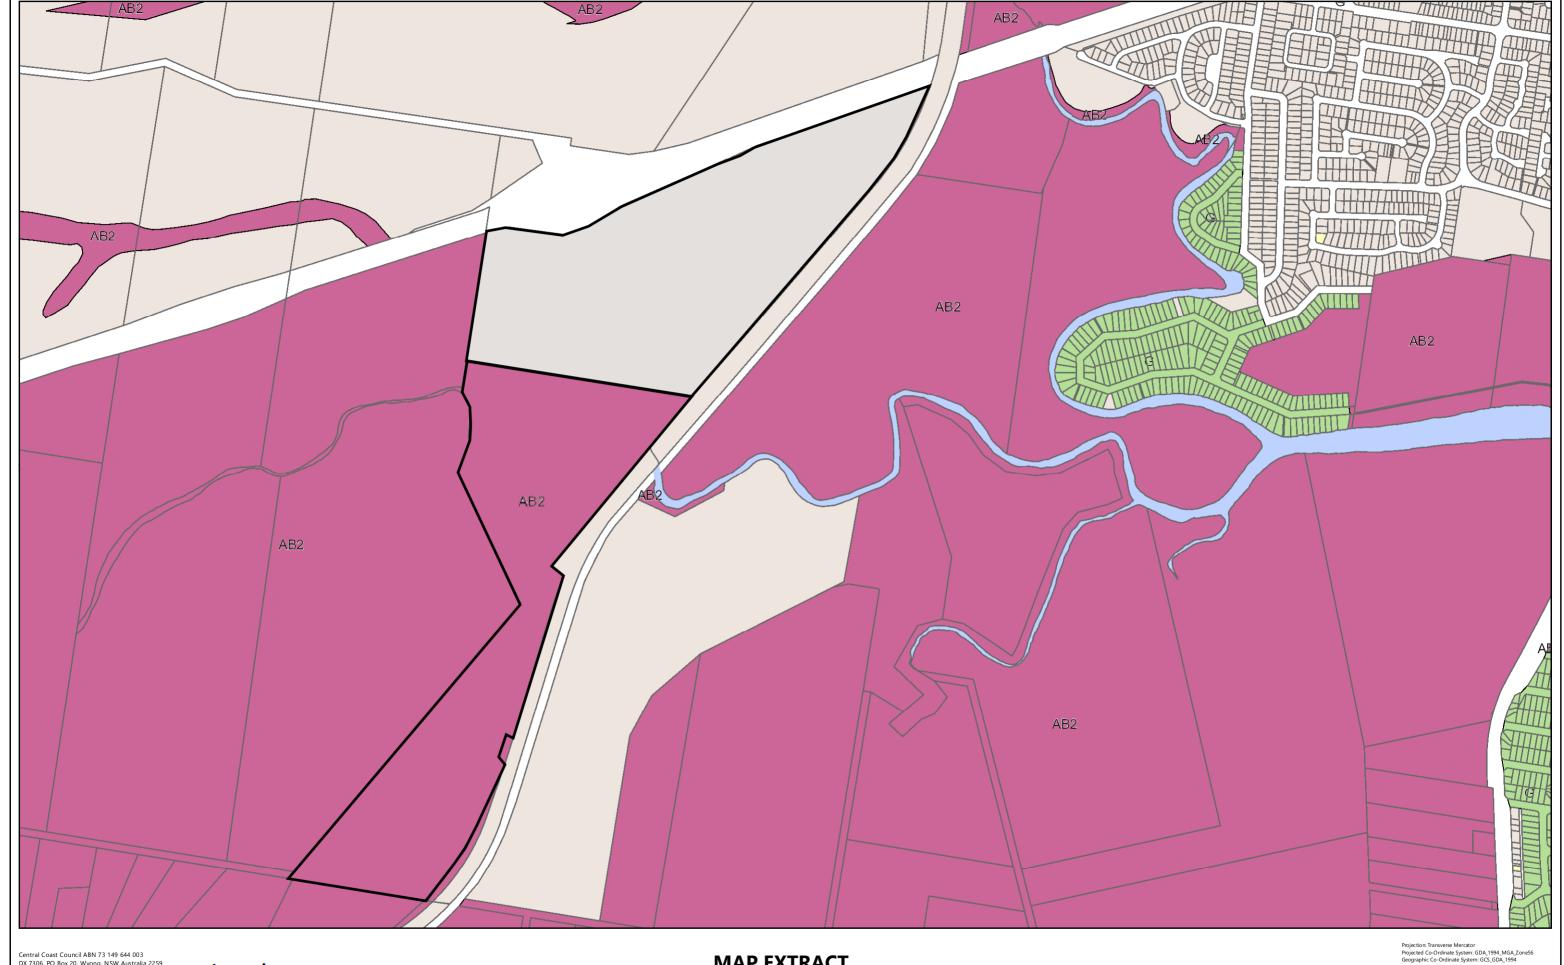

### Legend

450m2 (G)

40 ha (AB2)

## **MAP EXTRACT** Scale 1:10,000

Note: Data is not survey accurate. Scale is representation only.

©Central Coast Council 2016 ©Department of Finance and Services 2016 ©AUSIMAGE Sinclair Knight Merz Pty Ltd 2016

Base Cadastre is part of the Digital Cadastral Database supplied by the NSW Land and Property Information, (LPI), a division of the Department of Finance and Services. Any person whose legal rights may be affected, or intends to act on any cadastral information shown on this plan should verify such information by consulting the LPI before so acting