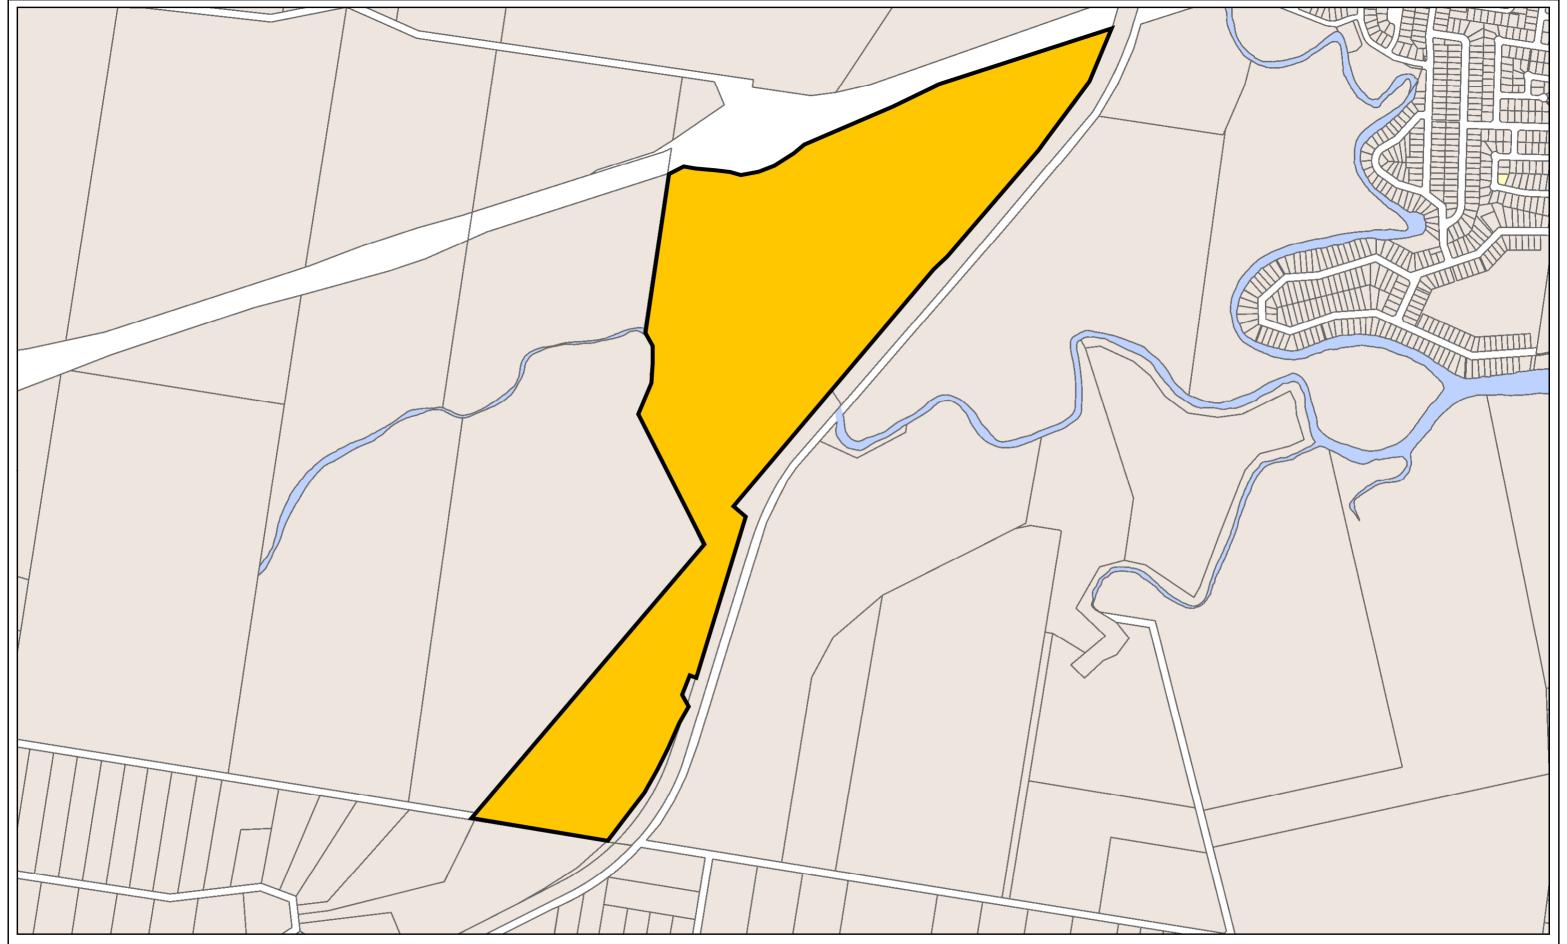

# MAP EXTRACT

Scale 1:10,000

Note: Data is not survey accurate. Scale is representation only. Pro jection: Transverse Mercator Pro jected Co-Ordinate System: GDA\_1994\_MGA\_Zone56 Geographic Co-Ordinate System: GCS\_GDA\_1994

OCentral Coast Council 2016
ODepartment of Finance and Services 2016

### Dis cla im er

se Cadastre is part of the Digital Cadastral Database supplied the NSW Land and Property In formation, (LPI), a division of Department of Finance and Services. Any person whose all rights may be affected, or intends to act on any cadastral ormation shown on this plan should verify such information

### Legend

450m2 (G)

40 ha (AB2)

Urban Release Area