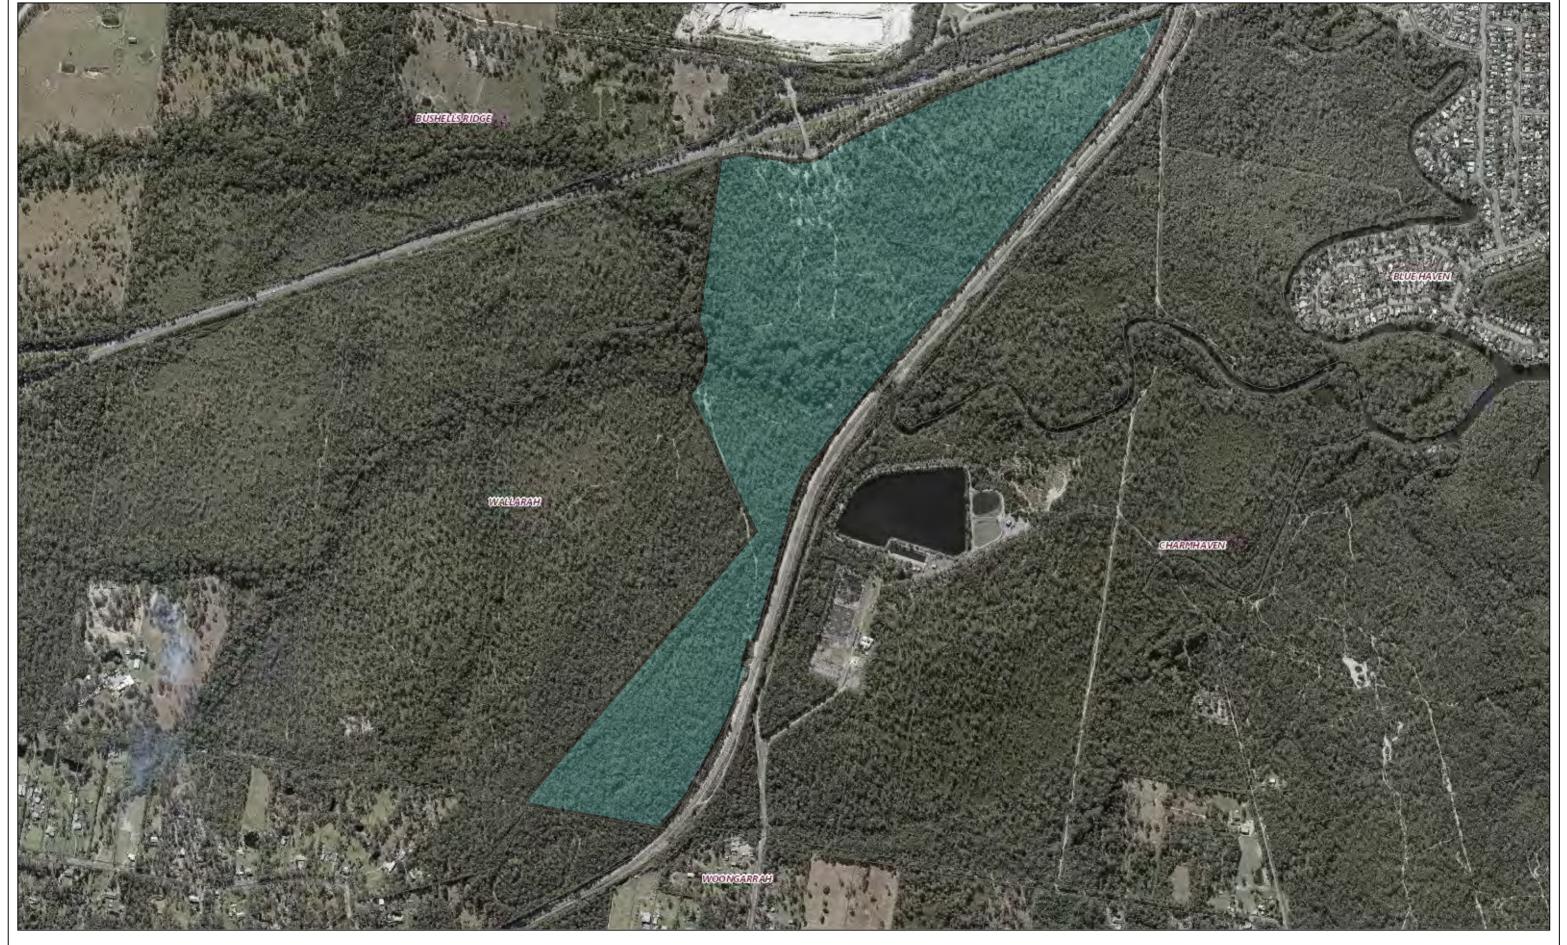

# Mapping





# MAP EXTRACT

Scale 1:10,000

Note: Data is not survey accurate. Scale is representation only. Pro jection: Transverse Mercator Pro jected Co-Ordinate System: GDA\_1994\_MGA\_Zone56 Geographic Co-Ordinate System: GCS\_GDA\_1994

OCentral Coast Council 2016
ODepartment of Finance and Services 2016

### Dis cla im er

se Cadastre is part of the Digital Cadastral Database supplied the NSW Land and Property In formation, (LPI), a division of Department of Finance and Services. Any person whose all rights may be affected, or intends to act on any cadastral ormation shown on this plan should verify such information

R. Noble







### Legend

450m2 (G)

40 ha (AB2)

## **MAP EXTRACT** Scale 1:10,000

Note: Data is not survey accurate. Scale is representation only.

©Central Coast Council 2