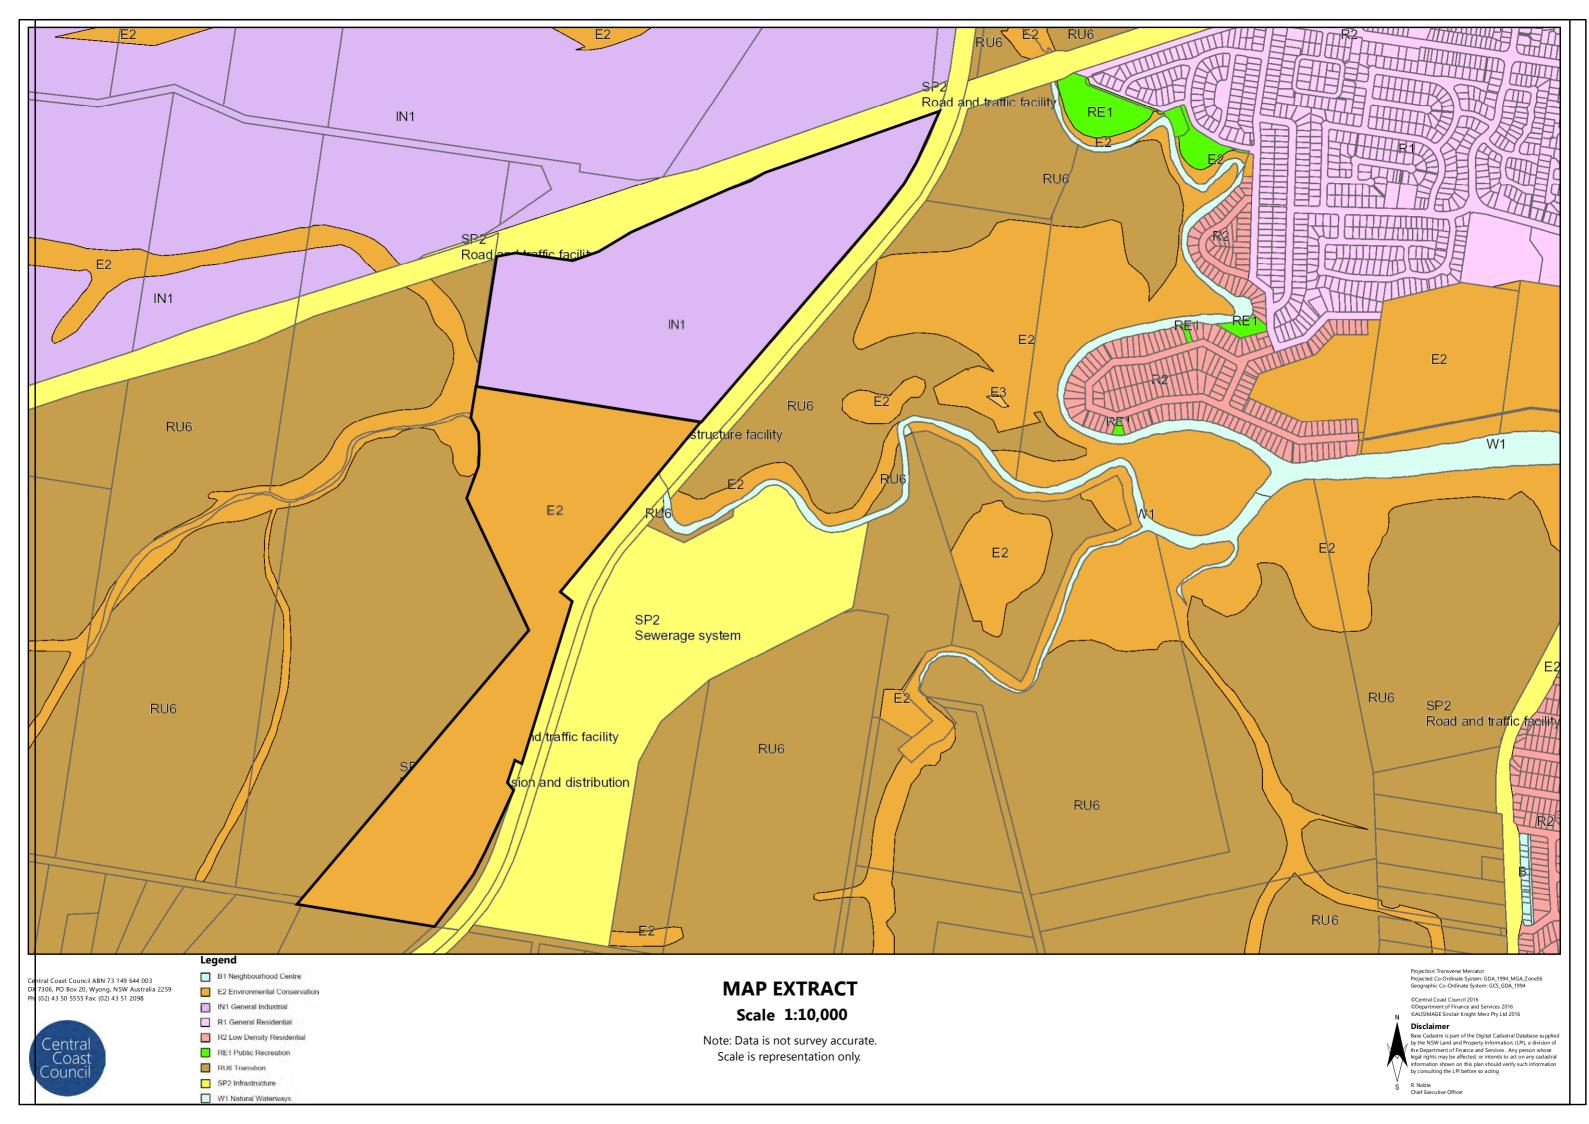

# MAP EXTRACT

Scale 1:10,000

Note: Data is not survey accurate. Scale is representation only. Pro jection: Transverse Mercator Pro jected Co-Ordinate System: GDA\_1994\_MGA\_Zone56 Geographic Co-Ordinate System: GCS\_GDA\_1994

OCentral Coast Council 2016
ODepartment of Finance and Services 2016

### Dis cla im er

se Cadastre is part of the Digital Cadastral Database supplied the NSW Land and Property In formation, (LPI), a division of Department of Finance and Services. Any person whose all rights may be affected, or intends to act on any cadastral ormation shown on this plan should verify such information

R. Noble