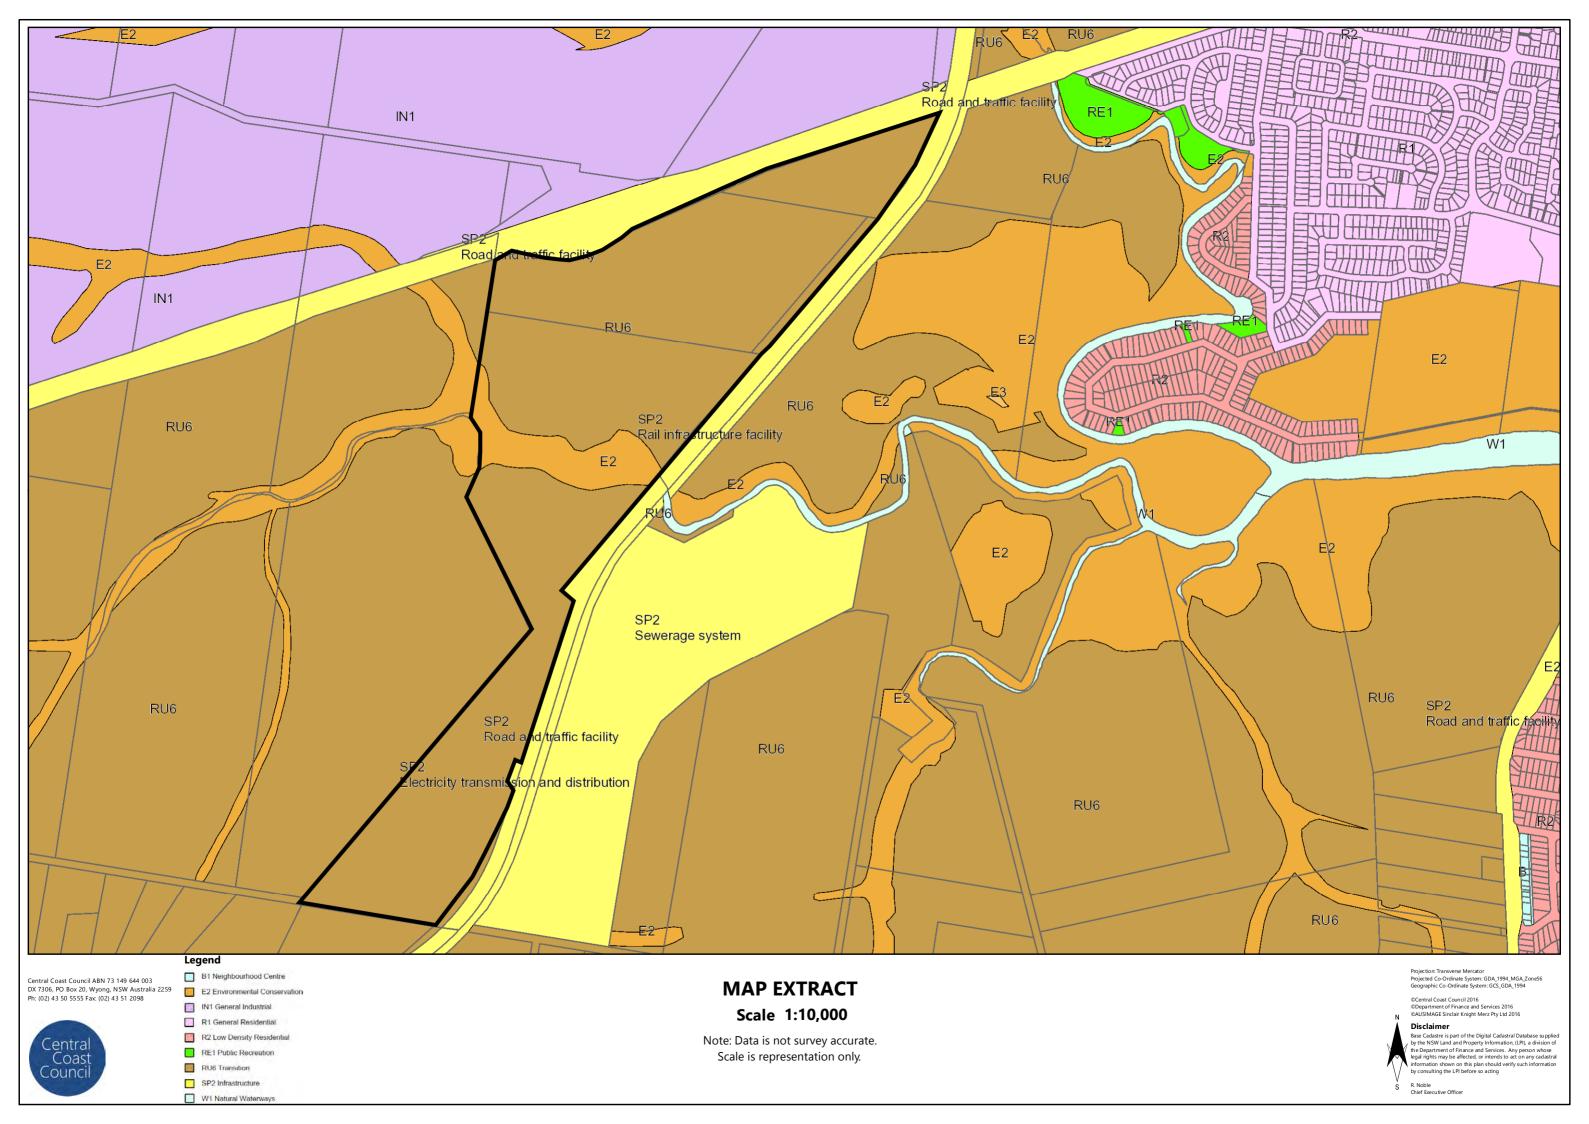

# **MAP EXTRACT**

Scale 1:10,000

Note: Data is not survey accurate. Scale is representation only.

Projection: Transverse Mercator Projected Co-Ordinate System: GDA\_1994\_MGA\_Zone56 Geographic Co-Ordinate System: GCS\_GDA\_1994

©Central Coast Council 2016 ©Department of Finance and Services 2016 ©AUSIMAGE Sinclair Knight Merz Pty Ltd 2016

Base Cadastre is part of the Digital Cadastral Database supplied by the NSW Land and Property Information (LPI), a division of the Department of Finance and Services. Any person whose legal rights may be affected, or intends to act on any cadastral information shown on this plan should verify such information by consulting the LPI before so acting